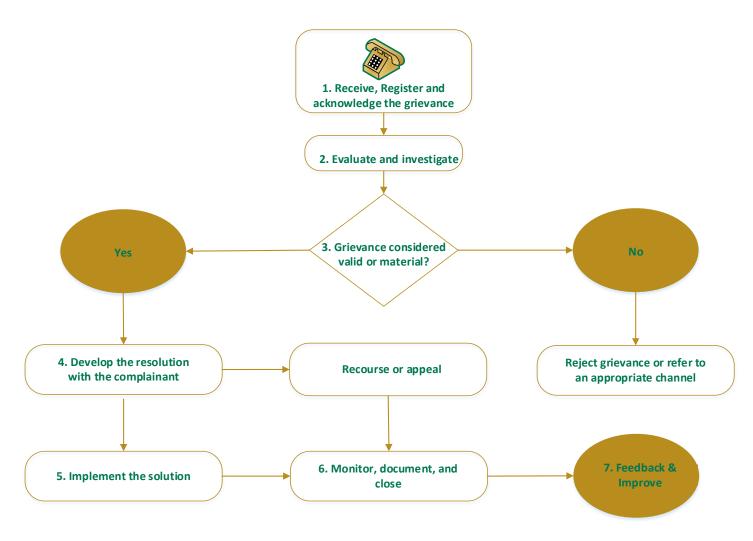

#### **Grievances Resolution Procedures**

Aggrieved Project Stakeholders may submit written grievances to the Project Director/Manager by email or letter for registration, evaluation, investigation, and resolution. The Project team will adopt procedures illustrated in Figure 1 to amicably resolve logged grievances.

## **Grievance Form**

Please submit your grievance to the Project team by completing the Grievance Form attached.

Figure 1: Stakeholder Grievance Resolution Procedures Flowchart

| GRIEVANCE FORM                                                                         |                                                                   |
|----------------------------------------------------------------------------------------|-------------------------------------------------------------------|
| 1. Case No.:                                                                           | ease forward your completed form to the Project Manager)          |
| 2. First Name and                                                                      |                                                                   |
| Surname:                                                                               |                                                                   |
| Ourname.                                                                               | I demand that my personal / company details shall be undisclosed. |
|                                                                                        | . ,                                                               |
|                                                                                        | I consent that my personal / company details may be disclosed.    |
|                                                                                        |                                                                   |
| 3. Contact details:                                                                    | By Post (Please enter the correspondence address):                |
| (Please indicate the preferred                                                         |                                                                   |
| method of communication: by post, email, or phone)                                     |                                                                   |
| poot, oman, or priorie,                                                                | By phone:                                                         |
|                                                                                        | Du E maile                                                        |
|                                                                                        | By E-mail:                                                        |
| 4. Grievance Description:                                                              | Subject:                                                          |
| (Please indicate the subject of                                                        |                                                                   |
| the grievance; date of occurrence, location relating to the grievance, persons         | Date:                                                             |
|                                                                                        | Location:                                                         |
| involved in the grievance and                                                          | Persons involved:                                                 |
| effects of the ensuing situation)                                                      |                                                                   |
| olidation)                                                                             |                                                                   |
|                                                                                        | Effects of the ensuing situation:                                 |
|                                                                                        |                                                                   |
|                                                                                        |                                                                   |
|                                                                                        |                                                                   |
| 5. Date of incident / occurrence of the                                                | One-time incident/grievance (Date):                               |
| subject of the grievance /emergence of the case:                                       | Happened often (Indicate how many times):                         |
|                                                                                        | Ongoing (A currently existing problem).                           |
|                                                                                        |                                                                   |
| Recommendations (Please propose measures that would provide solutions to the problem): |                                                                   |
|                                                                                        |                                                                   |
|                                                                                        |                                                                   |
|                                                                                        |                                                                   |
| Signature:                                                                             | Date:                                                             |
| Please forward this form to (Name & Surname):                                          |                                                                   |
| Postal Address:                                                                        |                                                                   |
| Email:                                                                                 | Phone Number:                                                     |
|                                                                                        |                                                                   |